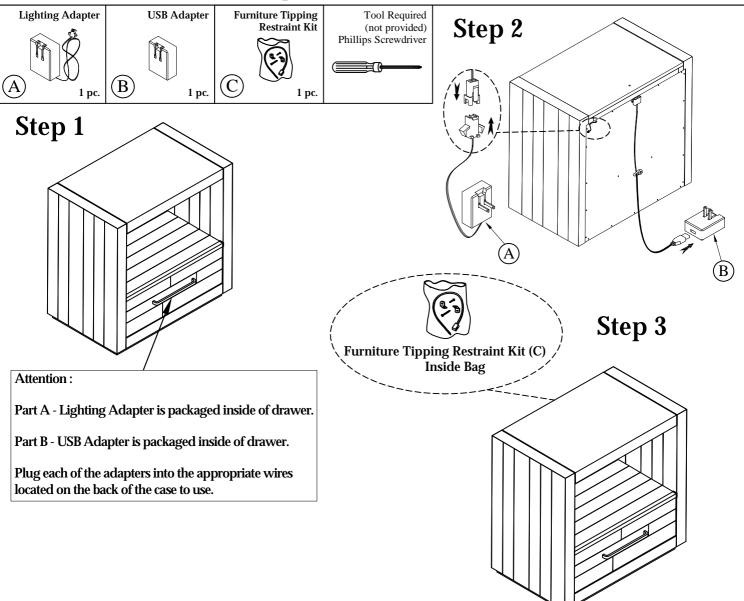

## Components and Hardware List

For product and personal safety, a Furniture Tipping Restraint kit has been included with this unit which can help to minimize the risk of the unit accidentally tipping forward, if used and properly installed per the kit manufacturer's instructions.